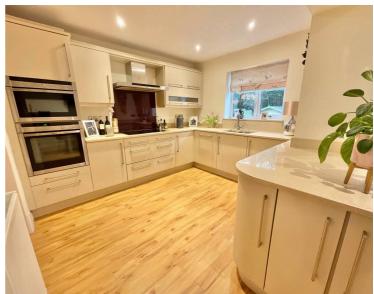

## 10 Paddock Rise, Stoke-On-Trent £430,000

Beautifully presented four-bedroom detached family home on Paddock Rise. • Stunning open-plan kitchen/diner with sleek cabinetry and integrated appliances, plus space for your dining table to host for the whole family. • Master double bedroom with en-suite shower room, two double bedrooms and a further single bedroom all serviced by the family bathroom with L-Shape bath and shower duo. • Block paved driveway with allocated off road parking for multiple vehicles. • Perfectly located just moments away from excellent schooling options, shops, restaurants and the lovely Trentham Gardens. For commuters you will appreciate ideal transport links via road.

Get ready to place your bets folks! Don't gallop past this favourite because this front runner property at Paddock Rise is sure to be circling the winners enclosure and become your next home! Being beautifully presented throughout you really can just unpack and move straight in! Have we pricked your ears and left you wanting more?! Well trot on and make your way to the sensational, upgraded kitchen/diner that has been perfectly fitted with a stylish high gloss kitchen with integrated appliances and plenty of space for a large dining table, I couldn't think of a better place to enjoy your morning coffee! Are your struggling to rein in your excitement? Let me take you through to the conservatory where you can enjoy views over the perfectly manicured garden! The living room is a fantastic space to enjoy quality family time and benefits from being dual aspect with a large window to the front and sliding doors leading to the rear garden. The must have guest WC completes the ground floor accommodation. Its so easy to lose track of time, its pasture bedtime (can you tell we like horse puns?) wouldn't it be nice to have somewhere to bed down for the night? Neigh problem! Then why not make your way up the stairs where you can find three good sized double rooms all with fitted wardrobes and a further single bedroom currently with fitted office furniture perfect for those who work from home. The master bedrooms boasts an En Suite shower room and the family bathroom benefits from an 'L' shaped bath with glass screen and shower over. Outside into the winners enclosure you shall find a private rear garden with a large patio entertaining area and a lawn for the kids to play all set on the backdrop of the woodlands behind. To the front is a block paved driveway providing off road parking for multiple vehicles! Set on a quiet cul de sac, yet moments away from local amenities, great commuter links and of course Trentham Gardens. Don't delay and grab yourself a winner by calling our Stone office today!!