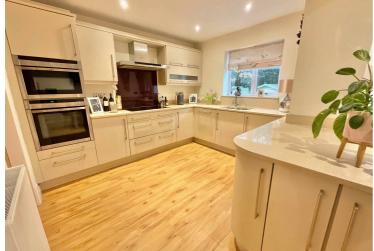

## 10 Paddock Rise, Stoke-On-Trent £430,000

Beautifully presented four-bedroom detached family home on Paddock Rise. • Stunning open-plan kitchen/diner with sleek cabinetry and integrated appliances, plus space for your dining table to host for the whole family. • Master double bedroom with en-suite shower room, two double bedrooms and a further single bedroom all serviced by the family bathroom with L-Shape bath and shower duo. • Block paved driveway with allocated off road parking for multiple vehicles. • Perfectly located just moments away from excellent schooling options, shops, restaurants and the lovely Trentham Gardens. For commuters you will appreciate ideal transport links via road.

Get ready to place your bets folks! Don't gallop past this favourite because this front runner property at Paddock Rise is sure to be circling the winners enclosure and become your next home! Being beautifully presented throughout you really can just unpack and move straight in! Have we pricked your ears and left you wanting more?! Well trot on and make your way to the sensational, upgraded kitchen/diner that has been perfectly fitted with a stylish high gloss kitchen with integrated appliances and plenty of space for a large dining table, I couldn't think of a better place to enjoy your morning coffee! Are your struggling to rein in your excitement? Let me take you through to the conservatory where you can enjoy views over the perfectly manicured garden! The living room is a fantastic space to enjoy quality family time and benefits from being dual aspect with a large window to the front and sliding doors leading to the rear garden. The must have guest WC completes the ground floor accommodation. Its so easy to lose track of time, its pasture bedtime (can you tell we like horse puns?) wouldn't it be nice to have somewhere to bed down for the night? Neigh problem! Then why not make your way up the stairs where you can find three good sized double rooms all with fitted wardrobes and a further single bedroom currently with fitted office furniture perfect for those who work from home. The master bedrooms boasts an En Suite shower room and the family bathroom benefits from an 'L' shaped bath with glass screen and shower over. Outside into the winners enclosure you shall find a private rear garden with a large patio entertaining area and a lawn for the kids to play all set on the backdrop of the woodlands behind. To the front is a block paved driveway providing off road parking for multiple vehicles! Set on a quiet cul de sac, yet moments away from local amenities, great commuter links and of course Trentham Gardens. Don't delay and grab yourself a winner by calling our Stone office today!!

Stunning home at Paddock Rise!
Upgraded kitchen/diner,
conservatory, 4 beds, master En
Suite, private garden, off-road
parking. Ideal location near
amenities & commuter links. Call
now!

Council Tax band: E