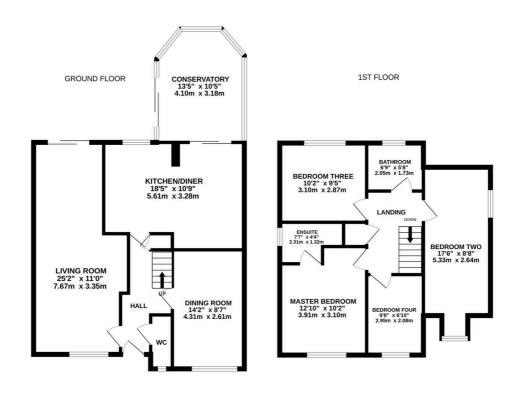

## 10 Paddock Rise, Stoke-On-Trent £430,000

Beautifully presented four-bedroom detached family home on Paddock Rise. • Stunning open-plan kitchen/diner with sleek cabinetry and integrated appliances, plus space for your dining table to host for the whole family. • Master double bedroom with en-suite shower room, two double bedrooms and a further single bedroom all serviced by the family bathroom with L-Shape bath and shower duo. • Block paved driveway with allocated off road parking for multiple vehicles. • Perfectly located just moments away from excellent schooling options, shops, restaurants and the lovely Trentham Gardens. For commuters you will appreciate ideal transport links via road.

Get ready to place your bets folks! Don't gallop past this favourite because this front runner property at Paddock Rise is sure to be circling the winners enclosure and become your next home! Being beautifully presented throughout you really can just unpack and move straight in! Have we pricked your ears and left you wanting more?! Well trot on and make your way to the sensational, upgraded kitchen/diner that has been perfectly fitted with a stylish high gloss kitchen with integrated appliances and plenty of space for a large dining table, I couldn't think of a better place to enjoy your morning coffee! Are your struggling to rein in your excitement? Let me take you through to the conservatory where you can enjoy views over the perfectly manicured garden! The living room is a fantastic space to enjoy quality family time and benefits from being dual aspect with a large window to the front and sliding doors leading to the rear garden. The must have guest WC completes the ground floor accommodation. Its so easy to lose track of time, its pasture bedtime (can you tell we like horse puns?) wouldn't it be nice to have somewhere to bed down for the night? Neigh problem! Then why not make your way up the stairs where you can find three good sized double rooms all with fitted wardrobes and a further single bedroom currently with fitted office furniture perfect for those who work from home. The master bedrooms boasts an En Suite shower room and the family bathroom benefits from an 'L' shaped bath with glass screen and shower over. Outside into the winners enclosure you shall find a private rear garden with a large patio entertaining area and a lawn for the kids to play all set on the backdrop of the woodlands behind. To the front is a block paved driveway providing off road parking for multiple vehicles! Set on a quiet cul de sac, yet moments away from local amenities, great commuter links and of course Trentham Gardens. Don't delay and grab yourself a winner by calling our Stone office today!!