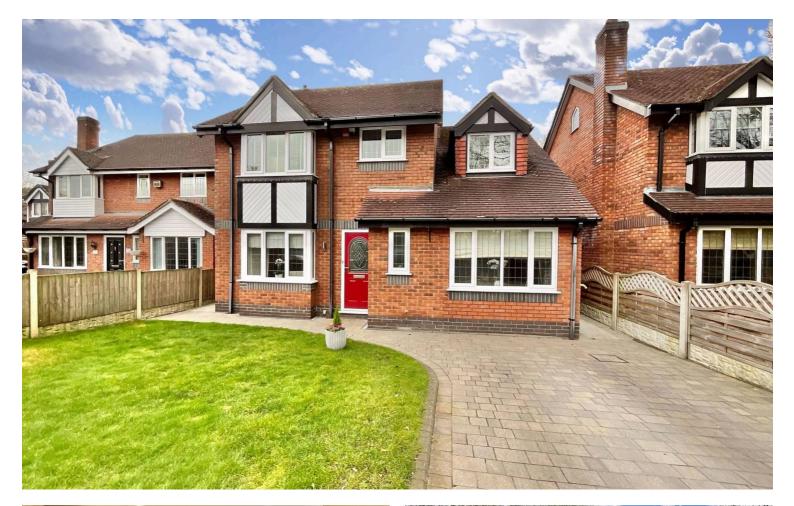

## 10 Paddock Rise, Stoke-On-Trent £430,000

Beautifully presented four-bedroom detached family home on Paddock Rise. • Stunning open-plan kitchen/diner with sleek cabinetry and integrated appliances, plus space for your dining table to host for the whole family. • Master double bedroom with en-suite shower room, two double bedrooms and a further single bedroom all serviced by the family bathroom with L-Shape bath and shower duo. • Block paved driveway with allocated off road parking for multiple vehicles. • Perfectly located just moments away from excellent schooling options, shops, restaurants and the lovely Trentham Gardens. For commuters you will appreciate ideal transport links via road.

Get ready to place your bets folks! Don't gallop past this favourite because this front runner property at Paddock Rise is sure to be circling the winners enclosure and become your next home! Being beautifully presented throughout you really can just unpack and move straight in! Have we pricked your ears and left you wanting more?! Well trot on and make your way to the sensational, upgraded kitchen/diner that has been perfectly fitted with a stylish high gloss kitchen with integrated appliances and plenty of space for a large dining table, I couldn't think of a better place to enjoy your morning coffee! Are your struggling to rein in your excitement? Let me take you through to the conservatory where you can enjoy views over the perfectly manicured garden! The living room is a fantastic space to enjoy quality family time and benefits from being dual aspect with a large window to the front and sliding doors leading to the rear garden. The must have guest WC completes the ground floor accommodation. Its so easy to lose track of time, its pasture bedtime (can you tell we like horse puns?) wouldn't it be nice to have somewhere to bed down for the night? Neigh problem! Then why not make your way up the stairs where you can find three good sized double rooms all with fitted wardrobes and a further single bedroom currently with fitted office furniture perfect for those who work from home. The master bedrooms boasts an En Suite shower room and the family bathroom benefits from an 'L' shaped bath with glass screen and shower over. Outside into the winners enclosure you shall find a private rear garden with a large patio entertaining area and a lawn for the kids to play all set on the backdrop of the woodlands behind. To the front is a block paved driveway providing off road parking for multiple vehicles! Set on a quiet cul de sac, yet moments away from local amenities, great commuter links and of course Trentham Gardens. Don't delay and grab yourself a winner by calling our Stone office today!!

Stunning home at Paddock Rise!
Upgraded kitchen/diner,
conservatory, 4 beds, master En
Suite, private garden, off-road
parking. Ideal location near
amenities & commuter links. Call
now!

Council Tax band: E