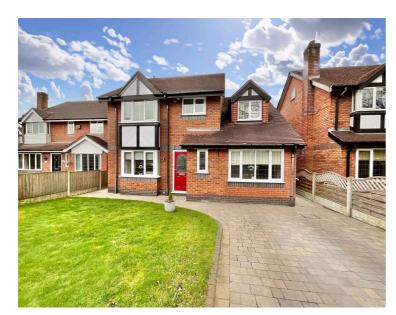

## 10 Paddock Rise, Stoke-On-Trent £430,000

Beautifully presented four-bedroom detached family home on Paddock Rise. • Stunning open-plan kitchen/diner with sleek cabinetry and integrated appliances, plus space for your dining table to host for the whole family. • Master double bedroom with en-suite shower room, two double bedrooms and a further single bedroom all serviced by the family bathroom with L-Shape bath and shower duo. • Block paved driveway with allocated off road parking for multiple vehicles. • Perfectly located just moments away from excellent schooling options, shops, restaurants and the lovely Trentham Gardens. For commuters you will appreciate ideal transport links via road.

Get ready to place your bets folks! Don't gallop past this favourite because this front runner property at Paddock Rise is sure to be circling the winners enclosure and become your next home! Being beautifully presented throughout you really can just unpack and move straight in! Have we pricked your ears and left you wanting more?! Well trot on and make your way to the sensational, upgraded kitchen/diner that has been perfectly fitted with a stylish high gloss kitchen with integrated appliances and plenty of space for a large dining table, I couldn't think of a better place to enjoy your morning coffee! Are your struggling to rein in your excitement? Let me take you through to the conservatory where you can enjoy views over the perfectly manicured garden! The living room is a fantastic space to enjoy quality family time and benefits from being dual aspect with a large window to the front and sliding doors leading to the rear garden. The must have guest WC completes the ground floor accommodation. Its so easy to lose track of time, its pasture bedtime (can you tell we like horse puns?) wouldn't it be nice to have somewhere to bed down for the night? Neigh problem! Then why not make your way up the stairs where you can find three good sized double rooms all with fitted wardrobes and a further single bedroom currently with fitted office furniture perfect for those who work from home. The master bedrooms boasts an En Suite shower room and the family bathroom benefits from an 'L' shaped bath with glass screen and shower over. Outside into the winners enclosure you shall find a private rear garden with a large patio entertaining area and a lawn for the kids to play all set on the backdrop of the woodlands behind. To the front is a block paved driveway providing off road parking for multiple vehicles! Set on a quiet cul de sac, yet moments away from local amenities, great commuter links and of course Trentham Gardens. Don't delay and grab yourself a winner by calling our Stone office today!!

Stunning home at Paddock Rise!
Upgraded kitchen/diner,
conservatory, 4 beds, master En
Suite, private garden, off-road
parking. Ideal location near
amenities & commuter links. Call
now!

Council Tax band: E