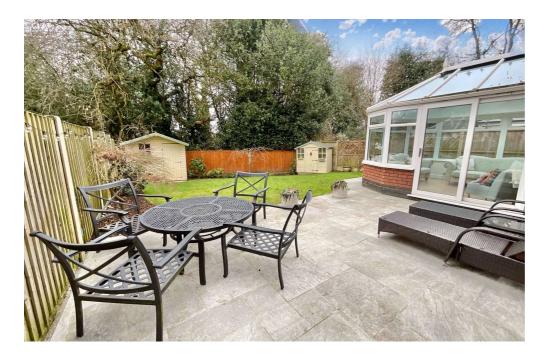

Get ready to place your bets folks! Don't gallop past this favourite because this front runner property at Paddock Rise is sure to be circling the winners enclosure and become your next home! Being beautifully presented throughout you really can just unpack and move straight in! Have we pricked your ears and left you wanting more?! Well trot on and make your way to the sensational, upgraded kitchen/diner that has been perfectly fitted with a stylish high gloss kitchen with integrated appliances and plenty of space for a large dining table, I couldn't think of a better place to enjoy your morning coffee! Are your struggling to rein in your excitement? Let me take you through to the conservatory where you can enjoy views over the perfectly manicured garden! The living room is a fantastic space to enjoy quality family time and benefits from being dual aspect with a large window to the front and sliding doors leading to the rear garden. The must have guest WC completes the ground floor accommodation. Its so easy to lose track of time, its pasture bedtime (can you tell we like horse puns?) wouldn't it be nice to have somewhere to bed down for the night? Neigh problem! Then why not make your way up the stairs where you can find three good sized double rooms all with fitted wardrobes and a further single bedroom currently with fitted office furniture perfect for those who work from home. The master bedrooms boasts an En Suite shower room and the family bathroom benefits from an 'L' shaped bath with glass screen and shower over. Outside into the winners enclosure you shall find a private rear garden with a large patio entertaining area and a lawn for the kids to play all set on the backdrop of the woodlands behind. To the front is a block paved driveway providing off road parking for multiple vehicles! Set on a quiet cul de sac, yet moments away from local amenities, great commuter links and of course Trentham Gardens. Don't delay and grab yourself a winner by calling our Stone office today!!