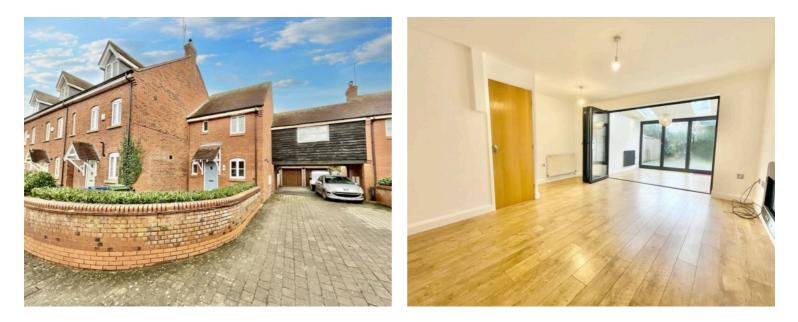

5 Spring Hollow, Eccleshall £1,200 PCM Freehold

A real pleasant surprise entering into this fantastic three bedroom house in the very much sought after town of Eccleshall with shops and amenities on your door step . The property comprises of an entrance hallway with doors through to the W.C, kitchen and living room with bifold doors out into the rear of the property. Upstairs on the first floor are three bedrooms with an en suite to the master bedroom and family bathroom in the centre of the house. Parking on the right side of the home alongside a garage, which can also be accessed from the garden. Pet dogs will be considered, maximum of 2. Deposit will be one months rent (£1,200).

Charming three bed house in sought-after Eccleshall. Openplan living, en-suite master, garage, garden. Deposit = 1 month's rent (£1,200). Council Tax band: C

Tenure: Freehold

EPC Energy Efficiency Rating: C