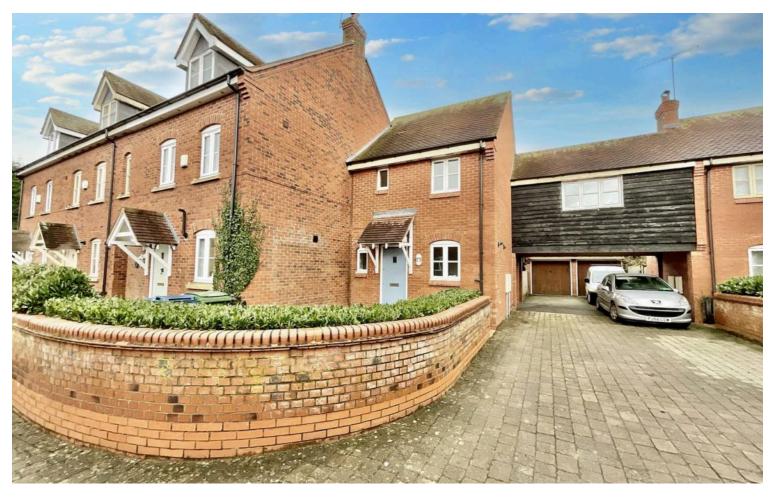

5 Spring Hollow, Eccleshall £1,200 PCM Freehold

A real pleasant surprise entering into this fantastic three bedroom house in the very much sought after town of Eccleshall with shops and amenities on your door step . The property comprises of an entrance hallway with doors through to the W.C, kitchen and living room with bifold doors out into the rear of the property. Upstairs on the first floor are three bedrooms with an en suite to the master bedroom and family bathroom in the centre of the house. Parking on the right side of the home alongside a garage, which can also be accessed from the garden. Pet dogs will be considered, maximum of 2. Deposit will be one months rent (£1,200).

Charming three bed house in sought-after Eccleshall. Openplan living, en-suite master, garage, garden. Deposit = 1 month's rent (£1,200). Council Tax band: C

Tenure: Freehold

EPC Energy Efficiency Rating: C