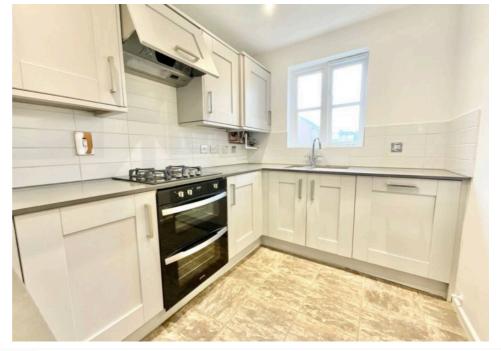

5 Spring Hollow, Eccleshall £1,200 PCM Freehold

A real pleasant surprise entering into this fantastic three bedroom house in the very much sought after town of Eccleshall with shops and amenities on your door step . The property comprises of an entrance hallway with doors through to the W.C, kitchen and living room with bifold doors out into the rear of the property. Upstairs on the first floor are three bedrooms with an en suite to the master bedroom and family bathroom in the centre of the house. Parking on the right side of the home alongside a garage, which can also be accessed from the garden. Pet dogs will be considered, maximum of 2. Deposit will be one months rent (£1,200).