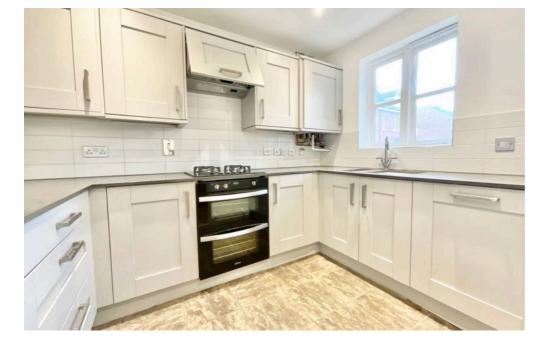

5 Spring Hollow, Eccleshall £1,200 PCM Freehold

A real pleasant surprise entering into this fantastic three bedroom house in the very much sought after town of Eccleshall with shops and amenities on your door step . The property comprises of an entrance hallway with doors through to the W.C, kitchen and living room with bifold doors out into the rear of the property. Upstairs on the first floor are three bedrooms with an en suite to the master bedroom and family bathroom in the centre of the house. Parking on the right side of the home alongside a garage, which can also be accessed from the garden. Pet dogs will be considered, maximum of 2. Deposit will be one months rent (£1,200).