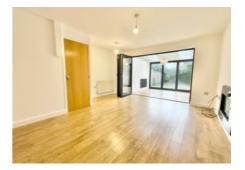

5 Spring Hollow, Eccleshall £1,200 PCM Freehold

A real pleasant surprise entering into this fantastic three bedroom house in the very much sought after town of Eccleshall with shops and amenities on your door step . The property comprises of an entrance hallway with doors through to the W.C, kitchen and living room with bifold doors out into the rear of the property. Upstairs on the first floor are three bedrooms with an en suite to the master bedroom and family bathroom in the centre of the house. Parking on the right side of the home alongside a garage, which can also be accessed from the garden. Pet dogs will be considered, maximum of 2. Deposit will be one months rent (£1,200).

Charming three bed house in sought-after Eccleshall. Openplan living, en-suite master, garage, garden. Deposit = 1 month's rent (£1,200). Council Tax band: C

Tenure: Freehold

EPC Energy Efficiency Rating: C