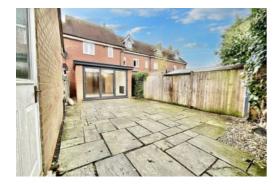

5 Spring Hollow, Eccleshall £1,200 PCM Freehold

A real pleasant surprise entering into this fantastic three bedroom house in the very much sought after town of Eccleshall with shops and amenities on your door step . The property comprises of an entrance hallway with doors through to the W.C, kitchen and living room with bifold doors out into the rear of the property. Upstairs on the first floor are three bedrooms with an en suite to the master bedroom and family bathroom in the centre of the house. Parking on the right side of the home alongside a garage, which can also be accessed from the garden. Pet dogs will be considered, maximum of 2. Deposit will be one months rent (£1,200).

Charming three bed house in sought-after Eccleshall. Openplan living, en-suite master, garage, garden. Deposit = 1 month's rent (£1,200). Council Tax band: C

Tenure: Freehold

EPC Energy Efficiency Rating: C