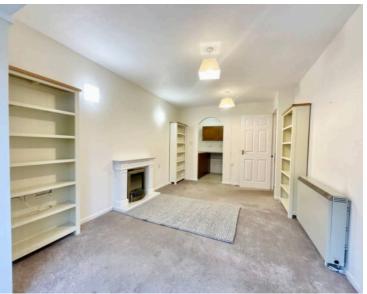

The Moorings, what more could you ask for? On the edge of Stone town centre, The Moorings offers more than just a place to call home, it's a place of peace, security, and community. This smart and well-kept first-floor retirement apartment is the perfect place to drop anchor and enjoy life at a gentler pace. Step inside, whether by lift or one flight of stairs, and you'll find a welcoming entrance hall with storage, a generously sized living room with a charming rear-facing bay window, and a stylish kitchen with integrated appliances, including new ceramic hob. The spacious double bedroom boasts a built-in wardrobe, while the modern shower room has been thoughtfully updated for ease and comfort. Life at The Moorings isn't just about your own four walls, it's about the whole experience. 'Moor' up in the beautifully kept gardens, unwind with neighbours in the residents' lounge overlooking the canal, or take advantage of the communal laundry facilities. Expecting visitors? No problem, there's a guest suite available so they can drop anchor too. With parking for residents and guests, a secure door entry system for peace of mind, and no upward chain, this is stress-free living at its finest. Plus, with Stone's vibrant town centre just a short stroll away, you have shops, cafés, and everything you need right on your doorstep. So why just drift along when you could settle in? Call us today and make The Moorings your next port of call!

The Moorings in Stone offers smart retirement living with a charming bay window and garden views.

Residents enjoy a community lounge, guest suite, and close proximity to town centre amenities.

Council Tax band: B