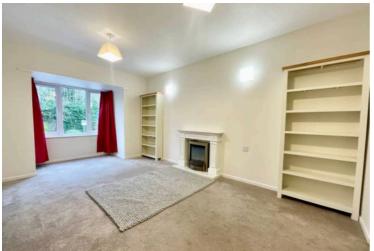

The Moorings, what more could you ask for? On the edge of Stone town centre, The Moorings offers more than just a place to call home, it's a place of peace, security, and community. This smart and well-kept first-floor retirement apartment is the perfect place to drop anchor and enjoy life at a gentler pace. Step inside, whether by lift or one flight of stairs, and you'll find a welcoming entrance hall with storage, a generously sized living room with a charming rear-facing bay window, and a stylish kitchen with integrated appliances, including new ceramic hob. The spacious double bedroom boasts a built-in wardrobe, while the modern shower room has been thoughtfully updated for ease and comfort. Life at The Moorings isn't just about your own four walls, it's about the whole experience. 'Moor' up in the beautifully kept gardens, unwind with neighbours in the residents' lounge overlooking the canal, or take advantage of the communal laundry facilities. Expecting visitors? No problem, there's a guest suite available so they can drop anchor too. With parking for residents and guests, a secure door entry system for peace of mind, and no upward chain, this is stress-free living at its finest. Plus, with Stone's vibrant town centre just a short stroll away, you have shops, cafés, and everything you need right on your doorstep. So why just drift along when you could settle in? Call us today and make The Moorings your next port of call!

The Moorings in Stone offers smart retirement living with a charming bay window and garden views.

Residents enjoy a community lounge, guest suite, and close proximity to town centre amenities.

Council Tax band: B