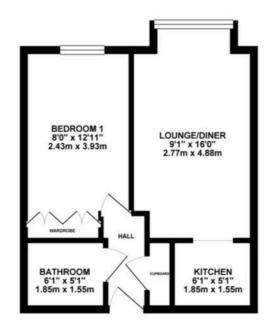

## Flat 16, The Moorings Stafford Street, Stone

£82,000 Leasehold

A smart one-bedroom, first floor apartment at The Moorings, wake up to peaceful surroundings and enjoy the beautifully maintained gardens and the residents' lounge. • With a lift for easy access, a modern kitchen, a spacious double bedroom with built-in storage, and an updated shower room, this home is designed for stress-free living. • More than just a place to live, The Moorings offers a friendly and sociable atmosphere with shared spaces, a communal laundry, and even a guest suite for visiting family and friends. • Situated on the edge of Stone town centre, you're just a short stroll from shops, cafés, and all the essentials. • With no upward chain, secure entry, and resident parking, moving in and settling down couldn't be easier. Just turn the key and start

The Moorings, what more could you ask for? On the edge of Stone town centre, The Moorings offers more than just a place to call home, it's a place of peace, security, and community. This smart and well-kept first-floor retirement apartment is the perfect place to drop anchor and enjoy life at a gentler pace. Step inside, whether by lift or one flight of stairs, and you'll find a welcoming entrance hall with storage, a generously sized living room with a charming rear-facing bay window, and a stylish kitchen with integrated appliances, including new ceramic hob. The spacious double bedroom boasts a built-in wardrobe, while the modern shower room has been thoughtfully updated for ease and comfort. Life at The Moorings isn't just about your own four walls, it's about the whole experience. 'Moor' up in the beautifully kept gardens, unwind with neighbours in the residents' lounge overlooking the canal, or take advantage of the communal laundry facilities. Expecting visitors? No problem, there's a guest suite available so they can drop anchor too. With parking for residents and guests, a secure door entry system for peace of mind, and no upward chain, this is stress-free living at its finest. Plus, with Stone's vibrant town centre just a short stroll away, you have shops, cafés, and everything you need right on your doorstep. So why just drift along when you could settle in? Call us today and make The Moorings your next port of call!