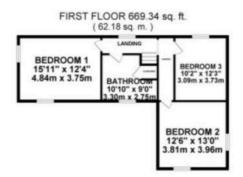

Has your property search felt like a never-ending game of chess? Well it's finally CHECK mate and match as we are pleased to present this impressive three bedroom detached home set within a third of an acre plot in the wonderful rural area of Checkley. Located just off the main road through a set of wooden gates on an elevated plot with countryside views surrounding you, Willow Sound has been well loved by the same family for a number of years and is ready for its new chapter. Having two entrances you have the pick of the bunch! The formal entrance takes you into a bright hallway which leads to each of the downstairs rooms. A formal living room has a stunning fireplace as a feature with plenty of room for family and friends to gather. A few steps lead up to a sitting area which is a nice extra overlooking the neighbouring farmers fields. A formal dining room has another fireplace and is the perfect entertaining room. The breakfast kitchen is fitted with light grey shaker style cupboards and has ample room for a dining table. A further hallway leads to the other entrance, laundry room and downstairs shower room with internal access to the attached double garage. Up on the first floor are three double bedrooms, each having fitted wardrobes and a modern family bathroom having both bath and separate shower enclosure. Externally Willow Sound sits on a beautiful mature plot with an abundance of bushes, trees and plants creating a haven of colour in the Spring and Summer months. A wooden seating area overlooks the lawn to one side and is a great place for alfresco dining! A large block paved driveway provides ample off road parking for multiple vehicles. This home offers countryside living at the absolute finest along with the stunning garden space you will have countryside walks on your doorstep and yet aren't far from amenities with the market towns of Uttoxeter and Cheadle close by. Checkley is a great area for families wanting good schools with excellent commuter links all nearby. So if this "sounds" like your dream home, shout "checkmate" and it's yours!

## TOTAL FLOOR AREA: 1911.26 sq. ft. ( 177.56 sq. m.) approx.

what every grampy has been made to ensure the accuracy of the floorpain optioned fines, mappurement of doors, windows, income and any other hims are expressed and no responsibility in siles in let any entire, present on the extension of the extension of the extension of the district of the surface and the such by any prospective purchaser. The services, systems and applicance stoken have not been leaked and no guarantee on to their operatibility or efficiency, on the given in the given do not their operatibility or efficiency, on the given.