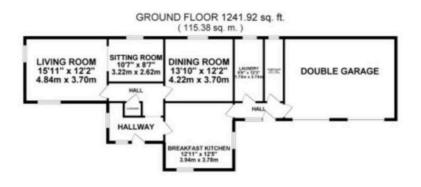

## TOTAL FLOOR AREA: 1911.26 sq. ft. ( 177.56 sq. m.) approx.

what every grampy has been made to ensure the accuracy of the floorpain optioned fines, mappurement of doors, windows, income and any other hims are expressed and no responsibility in siles in let any entire, present on the extension of the extension of the extension of the district of the surface and the such by any prospective purchaser. The services, systems and applicance stoken have not been leaked and no guarantee on to their operatibility or efficiency, on the given in the given do not their operatibility or efficiency, on the given.