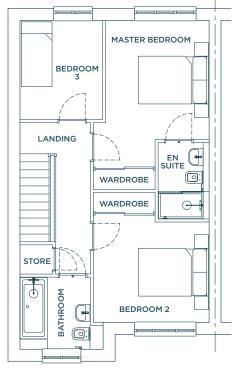

## First floor

| Master Bedroom  | 11' 4" × 9' 10" |
|-----------------|-----------------|
| Master En Suite | 7' 3" × 4' 10"  |
| Bedroom 2       | 11' x 9' 7"     |
| Bedroom 3       | 9' 5" x 7' 10"  |
| Bathroom        | 6' 10" x 6' 8"  |
| Landing         | 14' 6" x 6' 8"  |