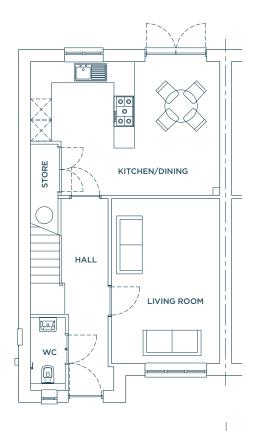

## Ground floor

| Kitchen/Dining | 18' 1" x 12' 9" |
|----------------|-----------------|
| Living Room    | 15' 9" x 10' 4" |
| WC             | 6' 10" x 3' 3"  |
| Hall           | 18' 5" x 3' 9"  |