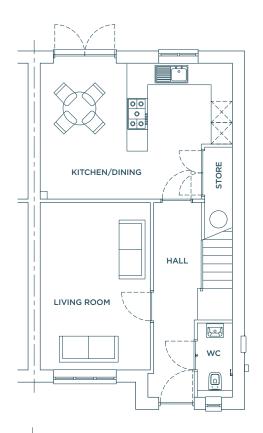

## Ground floor

| Kitchen/Dining | 18' 1" x 12' 9" |
|----------------|-----------------|
| Living Room    | 15' 9" x 10' 4" |
| WC             | 6' 10" x 3' 3"  |
| Hall           | 18' 5" x 3' 9"  |