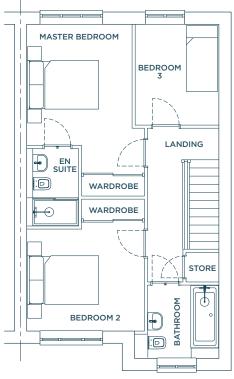

## First floor

| Master Bedroom  | 11' 4" × 9' 10" |
|-----------------|-----------------|
| Master En Suite | 7' 3" x 4' 10"  |
| Bedroom 2       | 11' x 9' 7"     |
| Bedroom 3       | 9' 5" x 7' 10"  |
| Bathroom        | 6' 10" x 6' 8"  |
| Landing         | 14' 6" x 6' 8"  |