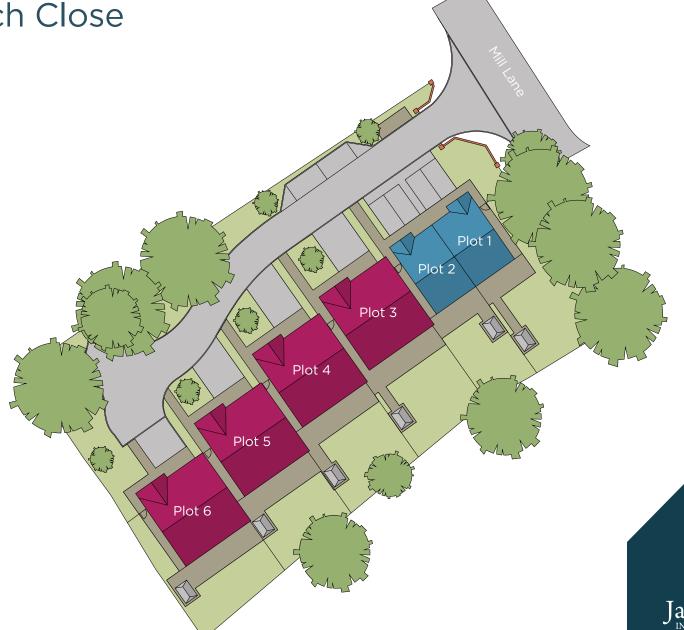

## Silver Birch Close Higher Heath

## The Montford Plots 1 & 2

Semi-detached

1089 sq ft

3 bedrooms

2 bathrooms & WC

## The Ascot Plots 3, 4, 5 & 6

Detached

1778 sq ft

4 bedrooms

3 bathrooms & WC

belfordhomes.co.uk

Site plans are intended for illustrative purposes only and should be treated as general guidance only. The layout including parking arrangements, play areas and public open spaces may change to reflect changes in the planning permission for the development. Site plans and landscaping are not intended to form part of any contract or warranty unless specifically incorporated in writing into the contract.