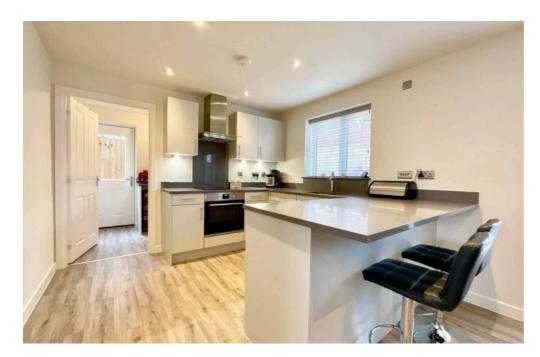

## 11 Astral Way, Stone

£350,000 Freehold

Situated on the ever-popular Udall Grange estate, this home offers a peaceful setting while being within easy reach of Stone's fantastic amenities, well-regarded schools, and transport links. • With double doors between the living room and kitchen/diner, you can enjoy open-plan entertaining or a cosy separate lounge. The utility room and handy understairs storage add extra practicality. • The kitchen has been upgraded with stylish worktops and spotlights, adding a touch of luxury. Plus, integrated appliances make it both sleek and functional. • Four generous bedrooms, including two with fitted sliding wardrobes for extra storage. The master bedroom shines with its ensuite and clever over-the-stairs storage. • A low-maintenance south facing with a large patio and gravel area, ideal for enjoying the sup Plus with driveway parking and a single agrage, there's planty of room for cars or extra

Have the stars aligned for you? Welcome to Astral Way, where this beautifully presented four-bedroom detached home is waiting to shine in your property search. Situated on the ever-popular Udall Grange estate, this home boasts kerb appeal, a fantastic layout, and a sought-after position—could this be the perfect match for you? Step inside, and you'll find a spacious living room to the front, complete with a flame-effect electric fire, offering a cosy retreat. Double doors lead seamlessly into the open-plan kitchen/diner, allowing you to enjoy the best of both worlds, a sociable space when you want it, and a separate snug when you need it. The kitchen gleams under upgraded spotlights, featuring stylish upgraded worktops and integrated appliances, while French doors open onto the low-maintenance south-facing garden. A separate utility room, handy understairs storage, and a downstairs quest cloakroom complete the ground floor. Upstairs, you'll find four well-proportioned bedrooms. The primary bedroom benefits from ample storage, including fitted sliding wardrobes and an en-suite shower room. A second double bedroom also boasts stylish sliding wardrobes, while the third bedroom provides another comfortable double. The fourth bedroom is a versatile space, ideal as a nursery, home office, or quest room. The family bathroom features a modern suite, including a bathtub for relaxing evenings. Outside, there's a driveway and a single garage, perfect for storage or parking. The south-facing rear garden has been designed for ease, with a generous patio area and gravelled space, offering a stylish yet low-maintenance retreat. Located within walking distance of Stone, you'll enjoy fabulous local amenities, well-regarded schools, and excellent transport links. Could this be your perfect home? Call us now to arrange a viewing and see if Astral Way is where your stars align!