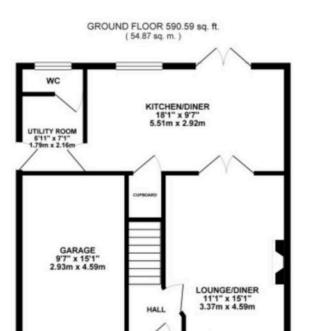

Tenure: Freehold

EPC Energy Efficiency Rating: B

EPC Environmental Impact Rating:

В

TOTAL FLOOR AREA: 1137.99 sq, ft. (105.72 sq, m.) approx. litt every stempt has been made to crouse the accuracy of the dioxysian contained their, measurement soon, windows, norse and any other times are approximate and no responsible to their times are upressoration on mo-statement. This pains is to fluidizative purposes only and should be used as such by very depiction purchases. This services, systems and againstean services shown have set been leaded within a guarantie.