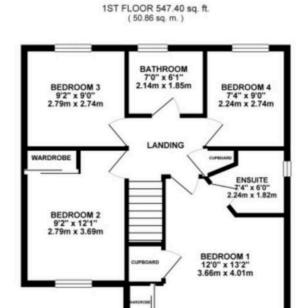

## 11 Astral Way, Stone

£350,000 Freehold

Situated on the ever-popular Udall Grange estate, this home offers a peaceful setting while being within easy reach of Stone's fantastic amenities, well-regarded schools, and transport links. • With double doors between the living room and kitchen/diner, you can enjoy open-plan entertaining or a cosy separate lounge. The utility room and handy understairs storage add extra practicality. • The kitchen has been upgraded with stylish worktops and spotlights, adding a touch of luxury. Plus, integrated appliances make it both sleek and functional. • Four generous bedrooms, including two with fitted sliding wardrobes for extra storage. The master bedroom shines with its ensuite and clever over-the-stairs storage. • A low-maintenance south facing with a large patio and gravel area, ideal for enjoying the sup Plus with driveway parking and a single agrage, there's planty of room for cars or extra

Have the stars aligned for you? Welcome to Astral Way, where this beautifully presented four-bedroom detached home is waiting to shine in your property search. Situated on the ever-popular Udall Grange estate, this home boasts kerb appeal, a fantastic layout, and a sought-after position—could this be the perfect match for you? Step inside, and you'll find a spacious living room to the front, complete with a flame-effect electric fire, offering a cosy retreat. Double doors lead seamlessly into the open-plan kitchen/diner, allowing you to enjoy the best of both worlds, a sociable space when you want it, and a separate snug when you need it. The kitchen gleams under upgraded spotlights, featuring stylish upgraded worktops and integrated appliances, while French doors open onto the low-maintenance south-facing garden. A separate utility room, handy understairs storage, and a downstairs quest cloakroom complete the ground floor. Upstairs, you'll find four well-proportioned bedrooms. The primary bedroom benefits from ample storage, including fitted sliding wardrobes and an en-suite shower room. A second double bedroom also boasts stylish sliding wardrobes, while the third bedroom provides another comfortable double. The fourth bedroom is a versatile space, ideal as a nursery, home office, or quest room. The family bathroom features a modern suite, including a bathtub for relaxing evenings. Outside, there's a driveway and a single garage, perfect for storage or parking. The south-facing rear garden has been designed for ease, with a generous patio area and gravelled space, offering a stylish yet low-maintenance retreat. Located within walking distance of Stone, you'll enjoy fabulous local amenities, well-regarded schools, and excellent transport links. Could this be your perfect home? Call us now to arrange a viewing and see if Astral Way is where your stars align!

Tenure: Freehold

EPC Energy Efficiency Rating: B

EPC Environmental Impact Rating:

В

TOTAL FLOOR AREA: 1137.99 sq, ft. (105.72 sq, m.) approx. litt every stempt has been made to crouse the accuracy of the dioxysian contained their, measurement soon, windows, norse and any other times are approximate and no responsible to their times are upressoration on mo-statement. This pains is to fluidizative purposes only and should be used as such by very depiction purchases. This services, systems and againstean services shown have set been leaded within a guarantie.