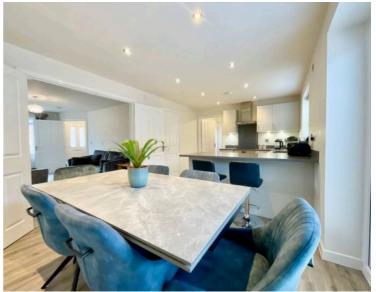

## 11 Astral Way, Stone

£350,000 Freehold

Situated on the ever-popular Udall Grange estate, this home offers a peaceful setting while being within easy reach of Stone's fantastic amenities, well-regarded schools, and transport links. • With double doors between the living room and kitchen/diner, you can enjoy open-plan entertaining or a cosy separate lounge. The utility room and handy understairs storage add extra practicality. • The kitchen has been upgraded with stylish worktops and spotlights, adding a touch of luxury. Plus, integrated appliances make it both sleek and functional. • Four generous bedrooms, including two with fitted sliding wardrobes for extra storage. The master bedroom shines with its ensuite and clever over-the-stairs storage. • A low-maintenance south facing with a large patio and gravel area, ideal for enjoying the sup Plus with driveway parking and a single agrage, there's planty of room for cars or extra

Have the stars aligned for you? Welcome to Astral Way, where this beautifully presented four-bedroom detached home is waiting to shine in your property search. Situated on the ever-popular Udall Grange estate, this home boasts kerb appeal, a fantastic layout, and a sought-after position—could this be the perfect match for you? Step inside, and you'll find a spacious living room to the front, complete with a flame-effect electric fire, offering a cosy retreat. Double doors lead seamlessly into the open-plan kitchen/diner, allowing you to enjoy the best of both worlds, a sociable space when you want it, and a separate snug when you need it. The kitchen gleams under upgraded spotlights, featuring stylish upgraded worktops and integrated appliances, while French doors open onto the low-maintenance south-facing garden. A separate utility room, handy understairs storage, and a downstairs quest cloakroom complete the ground floor. Upstairs, you'll find four well-proportioned bedrooms. The primary bedroom benefits from ample storage, including fitted sliding wardrobes and an en-suite shower room. A second double bedroom also boasts stylish sliding wardrobes, while the third bedroom provides another comfortable double. The fourth bedroom is a versatile space, ideal as a nursery, home office, or quest room. The family bathroom features a modern suite, including a bathtub for relaxing evenings. Outside, there's a driveway and a single garage, perfect for storage or parking. The south-facing rear garden has been designed for ease, with a generous patio area and gravelled space, offering a stylish yet low-maintenance retreat. Located within walking distance of Stone, you'll enjoy fabulous local amenities, well-regarded schools, and excellent transport links. Could this be your perfect home? Call us now to arrange a viewing and see if Astral Way is where your stars align!