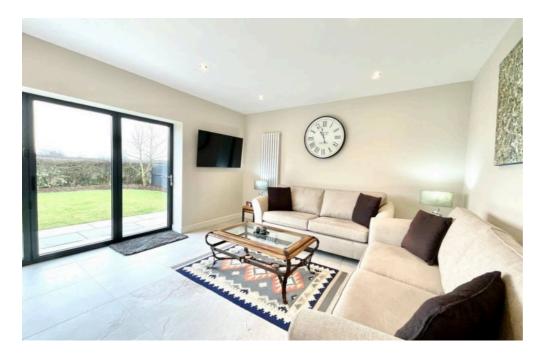

At the rear of the property, the kitchen family room is the heart of the home, with a modern kitchen featuring highend fitted appliances such as dishwasher, washer/dryer and pop up extractor fan and ample space for a comfortable living area. The kitchen is also home to an island which provides additional seating. This space provides a seamless connection to the private rear gardens, which are perfect for both relaxing and entertaining.