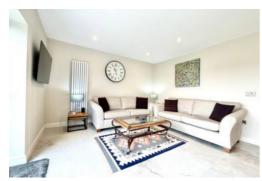

## 8 Broad Lane, Stapeley

£525,000 Freehold

A detached true bungalow that has been superbly renovated, offering a flexible layout that would suit a range of buyers. • The property has scope for four good sized bedrooms, but does offer flexibility as one bedroom is currently being utilised as a dining room and another is being used as a dressing room. • The master bedroom benefits from an ensuite shower room and views to the landscaped front gardens. A family bathroom and WC service the other bedrooms. • To the rear of the property overlooking the gardens is the kitchen family room. The kitchen features modern cabinetry and high end fitted appliances. There is also ample space for a living area. • Eternally there are landscaped gardens to the front and rear, the rear of which is south facing with far reaching

This property will appeal to a 'broad' range of buyers..

This stunning detached true bungalow has been beautifully renovated to offer a versatile layout that will appeal to a range of buyers. The property provides the potential for four generously sized bedrooms, with the current configuration offering flexibility – one room is currently being used as a dining room, and another as a dressing room. The master bedroom is a standout feature, complete with an ensuite shower room and lovely views overlooking the landscaped front gardens. A family bathroom and additional WC service the remaining bedrooms, offering excellent convenience.