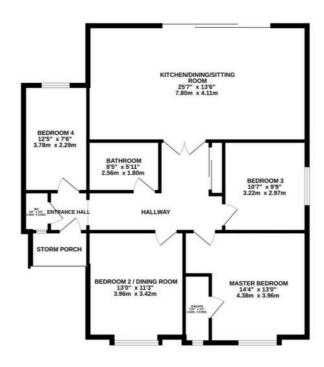

## 8 Broad Lane, Stapeley

£525,000 Freehold

A detached true bungalow that has been superbly renovated, offering a flexible layout that would suit a range of buyers. • The property has scope for four good sized bedrooms, but does offer flexibility as one bedroom is currently being utilised as a dining room and another is being used as a dressing room. • The master bedroom benefits from an ensuite shower room and views to the landscaped front gardens. A family bathroom and WC service the other bedrooms. • To the rear of the property overlooking the gardens is the kitchen family room. The kitchen features modern cabinetry and high end fitted appliances. There is also ample space for a living area. • Eternally there are landscaped gardens to the front and rear, the rear of which is south facing with far reaching

This property will appeal to a 'broad' range of buyers..

This stunning detached true bungalow has been beautifully renovated to offer a versatile layout that will appeal to a range of buyers. The property provides the potential for four generously sized bedrooms, with the current configuration offering flexibility – one room is currently being used as a dining room, and another as a dressing room. The master bedroom is a standout feature, complete with an ensuite shower room and lovely views overlooking the landscaped front gardens. A family bathroom and additional WC service the remaining bedrooms, offering excellent convenience.