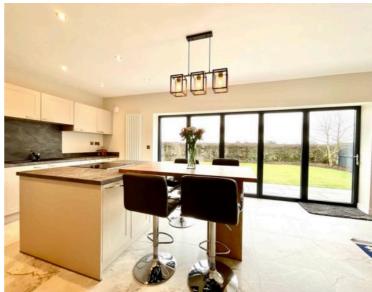

At the rear of the property, the kitchen family room is the heart of the home, with a modern kitchen featuring highend fitted appliances such as dishwasher, washer/dryer and pop up extractor fan and ample space for a comfortable living area. The kitchen is also home to an island which provides additional seating. This space provides a seamless connection to the private rear gardens, which are perfect for both relaxing and entertaining.