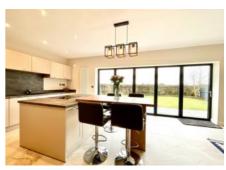

At the rear of the property, the kitchen family room is the heart of the home, with a modern kitchen featuring highend fitted appliances such as dishwasher, washer/dryer and pop up extractor fan and ample space for a comfortable living area. The kitchen is also home to an island which provides additional seating. This space provides a seamless connection to the private rear gardens, which are perfect for both relaxing and entertaining.