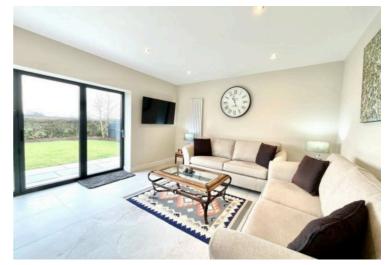

At the rear of the property, the kitchen family room is the heart of the home, with a modern kitchen featuring highend fitted appliances such as dishwasher, washer/dryer and pop up extractor fan and ample space for a comfortable living area. The kitchen is also home to an island which provides additional seating. This space provides a seamless connection to the private rear gardens, which are perfect for both relaxing and entertaining.