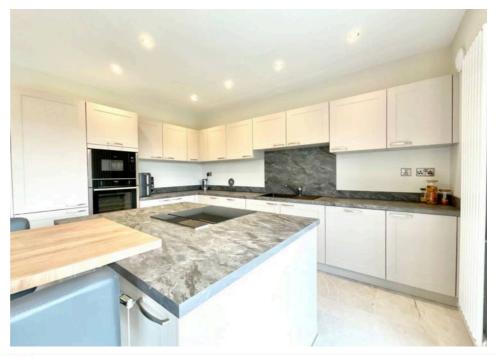

At the rear of the property, the kitchen family room is the heart of the home, with a modern kitchen featuring highend fitted appliances such as dishwasher, washer/dryer and pop up extractor fan and ample space for a comfortable living area. The kitchen is also home to an island which provides additional seating. This space provides a seamless connection to the private rear gardens, which are perfect for both relaxing and entertaining.