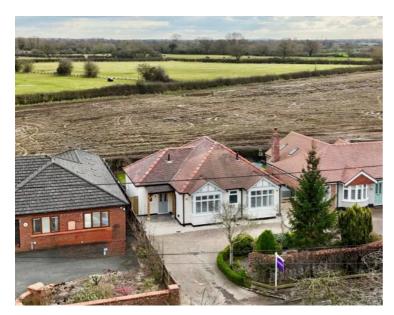

## 8 Broad Lane, Stapeley

£525,000 Freehold

A detached true bungalow that has been superbly renovated, offering a flexible layout that would suit a range of buyers. • The property has scope for four good sized bedrooms, but does offer flexibility as one bedroom is currently being utilised as a dining room and another is being used as a dressing room. • The master bedroom benefits from an ensuite shower room and views to the landscaped front gardens. A family bathroom and WC service the other bedrooms. • To the rear of the property overlooking the gardens is the kitchen family room. The kitchen features modern cabinetry and high end fitted appliances. There is also ample space for a living area. • Eternally there are landscaped gardens to the front and rear, the rear of which is south facing with far reaching

This property will appeal to a 'broad' range of buyers..

This stunning detached true bungalow has been beautifully renovated to offer a versatile layout that will appeal to a range of buyers. The property provides the potential for four generously sized bedrooms, with the current configuration offering flexibility – one room is currently being used as a dining room, and another as a dressing room. The master bedroom is a standout feature, complete with an ensuite shower room and lovely views overlooking the landscaped front gardens. A family bathroom and additional WC service the remaining bedrooms, offering excellent convenience.

Externally, the property boasts beautifully landscaped gardens to both the front and rear. The south-facing rear garden enjoys stunning far-reaching countryside views over the adjacent fields, providing a tranquil setting. To the front of the property there is a oak and tile storm porch. Driveway parking to the front completes this exceptional property, making it a wonderful option for those seeking a spacious and adaptable home in a peaceful location.