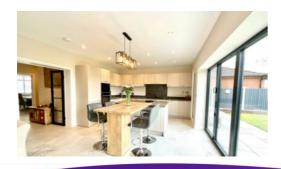

At the rear of the property, the kitchen family room is the heart of the home, with a modern kitchen featuring highend fitted appliances such as dishwasher, washer/dryer and pop up extractor fan and ample space for a comfortable living area. The kitchen is also home to an island which provides additional seating. This space provides a seamless connection to the private rear gardens, which are perfect for both relaxing and entertaining.