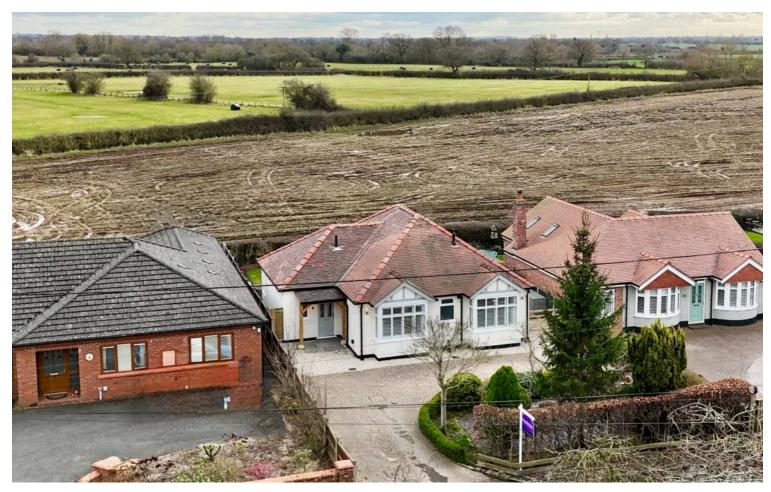

## 8 Broad Lane, Stapeley

£525,000 Freehold

A detached true bungalow that has been superbly renovated, offering a flexible layout that would suit a range of buyers. • The property has scope for four good sized bedrooms, but does offer flexibility as one bedroom is currently being utilised as a dining room and another is being used as a dressing room. • The master bedroom benefits from an ensuite shower room and views to the landscaped front gardens. A family bathroom and WC service the other bedrooms. • To the rear of the property overlooking the gardens is the kitchen family room. The kitchen features modern cabinetry and high end fitted appliances. There is also ample space for a living area. • Eternally there are landscaped gardens to the front and rear, the rear of which is south facing with far reaching

This property will appeal to a 'broad' range of buyers..

This stunning detached true bungalow has been beautifully renovated to offer a versatile layout that will appeal to a range of buyers. The property provides the potential for four generously sized bedrooms, with the current configuration offering flexibility – one room is currently being used as a dining room, and another as a dressing room. The master bedroom is a standout feature, complete with an ensuite shower room and lovely views overlooking the landscaped front gardens. A family bathroom and additional WC service the remaining bedrooms, offering excellent convenience.

Externally, the property boasts beautifully landscaped gardens to both the front and rear. The south-facing rear garden enjoys stunning far-reaching countryside views over the adjacent fields, providing a tranquil setting. To the front of the property there is a oak and tile storm porch. Driveway parking to the front completes this exceptional property, making it a wonderful option for those seeking a spacious and adaptable home in a peaceful location.