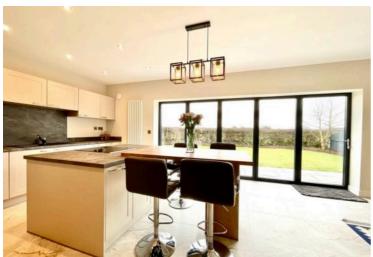

At the rear of the property, the kitchen family room is the heart of the home, with a modern kitchen featuring highend fitted appliances such as dishwasher, washer/dryer and pop up extractor fan and ample space for a comfortable living area. The kitchen is also home to an island which provides additional seating. This space provides a seamless connection to the private rear gardens, which are perfect for both relaxing and entertaining.