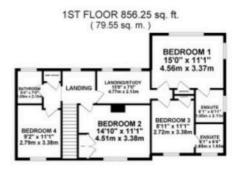

Tenure: Freehold

EPC Energy Efficiency Rating: D

EPC Environmental Impact Rating:

GROUND FLOOR 1751.61 sq. ft. ( 162.73 sq. m. )

TOTAL FLOOR AREA : 2607.86 sq. ft. ( 242.28 sq. m.) approx.

While way depict has been reached in according to the third of the sensitivity and the sensitivity of the sensitivity and the sensitivity and the sensitivity of the