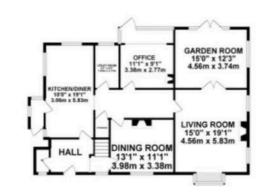

Tenure: Freehold

EPC Energy Efficiency Rating: D

EPC Environmental Impact Rating:

GROUND FLOOR 1751.61 sq. ft. ( 162.73 sq. m. )

TOTAL FLOOR AREA : 2607.86 sq. ft. ( 242.28 sq. m.) approx.

While way depict has been reached in according to the third of the sensitivity and the sensitivity of the sensitivity and the sensitivity and the sensitivity of the