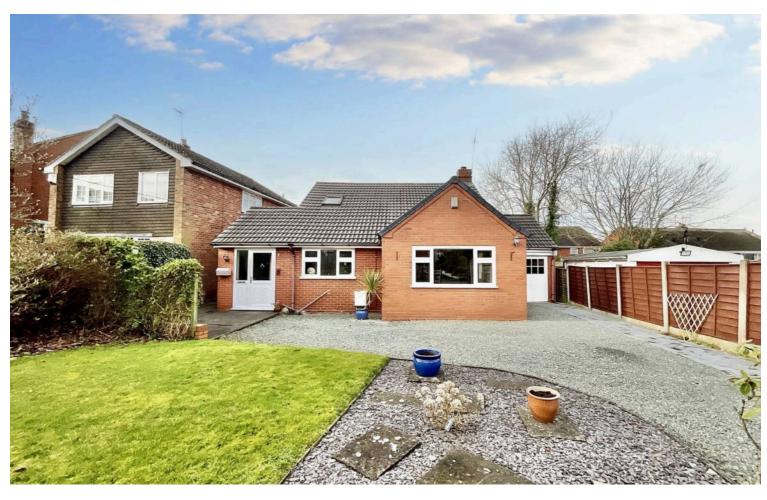

## 22 Gaol Butts, Eccleshall £360,000 Freehold

A charming three bedroom detached dormer bungalow in the heart of Eccleshall. • Three spacious bedrooms an ensuite shower room and a family bathroom cater for everyones needs. • An open plan living/dining room is the perfect entertaining spot with direct access to the kitchen, utility and boot room to make life that little bit easier. • Outside, enjoy a large rear garden along with a garage and front driveway for parking ease. • Located in Eccleshall enjoy excellent local amenities, schools and travel links close by.

James Du Pavey

Ahoy there! Prepare to set sail on a thrilling new adventure and your first port of call? 22 Gaol Butts, where this three-bedroom detached dormer bungalow is waiting to be your next treasure chest of memories. As you approach, drop anchor on your driveway and take a step through the front door into a warm welcome, a handy entrance hall/utility room with French doors that lead you straight to the back garden and your shipshape kitchen. Speaking of the kitchen, it's ready for action with lovely wood-effect cabinetry, complimentary worktops and integrated appliances, perfect for cooking up your next culinary voyage. From here, you'll glide into the open-plan living and dining area, bathed in natural light from dual aspect windows, with a cosy feature fireplace as the heart of the space. Whether you're anchoring down for a quiet evening or hosting a gathering, this room is full of charm and comfort. Back in the kitchen, you'll navigate your way through the central hallway where the journey continues, a staircase leads you upstairs, while under-stair storage keeps your provisions handy. Two bedrooms are just around the corner, along with a fresh family bathroom, complete with a corner bathtub, shower, sink and WC. One bedroom's a good sized single, while the other is a spacious double with built-in wardrobes for stowing all your treasures. Upstairs, the master bedroom awaits, your private captain's quarters, complete with its own ensuite shower room, ensuring ultimate privacy and comfort. The upstairs landing is bright and airy, with skylights to let the sunshine in, plus access to an airing cupboard for even more storage. When it's time to explore the great outdoors, the back garden is your own expansive adventure playaround presenting spacious lawn and patio areas where you can relax year round. Plus, there's a door leading to the garage from the garden, giving you easy access to even more storage space or a place for your vehicles to dock. The front of the home has a driveway with room for multiple cars, plus the garage for additional parking or storage. You'll be well-connected with excellent local amenities, schools and transport links nearby. So chart your course to your new dream home, call us today to schedule your viewing before this one sets sail into the sunset!