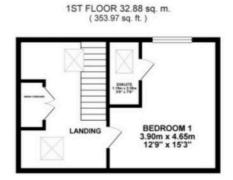

Tenure: Freehold

TOTAL FLOOR AREA: 132.62 sq. m. (1427.53 sq. ft.) approx. While every obtant has been made to encourse of the floorance outmand frame, measuraments of duars, whether the service outmand for the service outmand for the service outmand measurement measurement. This plan is the identified purposes with whether would as such by any prospective purchase. This service, systems and spacements when these of beam field and no guarantees as to the recently or officiancy on the guar. Made with Integrate 2005.