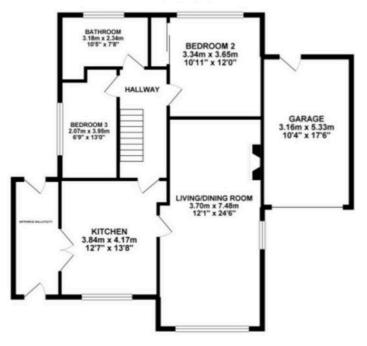

Tenure: Freehold

TOTAL FLOOR AREA: 132.62 sq. m. (1427.53 sq. ft.) approx. While every obtant has been made to encourse of the floorance outmand frame, measuraments of duars, whether the service outmand for the service outmand for the service outmand measurement measurement. This plan is the identified purposes with whether would as such by any prospective purchase. This service, systems and spacements when these of beam field and no guarantees as to the recently or officiancy on the guar. Made with Integrate 2005.