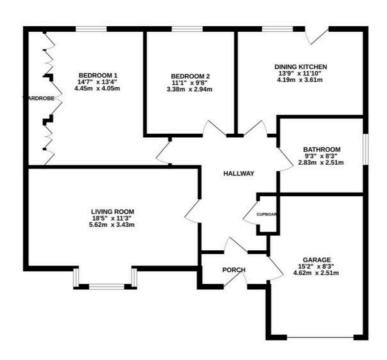

## 51 Mill Road, Cheadle

£300,000 Freehold

A modern two bedroom bungalow which has been meticulously renovated by the current owners! • With fabulous living space including large living room and bespoke fitted dining kitchen. • Two beautiful bedrooms with the largest having built in wardrobe space, and contemporary bathroom with both bath and shower! • Situated on a lovely plot with front and back lawned gardens and a summerhouse with electricity to perfect for potting about • Located in Cheadle, with great local amenities and gorgeous countryside right on your doorstep!

It is true what they say: simplicity is the ultimate sophistication. So why not make life a little simpler? At Mill Road all of the hard work has been done, so simply pack up your bags and move straight in. The current owners have left no stone unturned with beautiful high specification features throughout such as a bespoke fitted kitchen, widened doors, chrome plug sockets and high security composite doors. But do come on in and see for yourself! In through a bright entrance porch which has barrier entrance carpet, ideal for those muddy boots after a walk in the neighbouring countryside. Following into a hallway which flows beautifully into each room. With a light living room to the front aspect with feature fireplace and walk in bay window this is a perfect place to put your feet up and unwind. The bespoke dining kitchen is fitted with wood effect shaker style doors and stylish black worktops, with built in NEFF appliances which include an oven, microwave, induction hob and Fridge/Freezer. The kitchen has ample cupboard space with smooth surfaces all round and useful pull out draws to save any hassle rooting about at the back of those cupboards! We have space for a dining table making entertaining easy. Two delightful bedrooms overlook the rear aspect, with the largest of the two having contemporary built in wardrobes with useful pull downs for the top row of clothing! Bedroom one is generous in size and even has room for a sofa! The bathroom is modern and features walk in double shower with a bath, vanity sink and WC with plenty of storage and, wait for it... it's very own urinal! Throughout the bungalow are high quality oak doors giving that modern edge with great storage and large loft space perfect for conversion (subject to necessary permissions). Parking arrangements include a tarmac driveway leading to the integral garage with electric roller door which also has access into the main bungalow via a fire door. The bungalow sits nearly in the middle of a lovely plot with lawned gardens front and back, with a summerhouse ideal for potting. Mill Road is just a stone's throw from the town centre of Cheadle, a friendly bustling town with an array of great local shops, cafes and restaurants with excellent schooling and beautiful countryside right on your doorstep. Is simplicity and sophistication sounding up your street? Look no further, contact our office on 01538 711400 today!