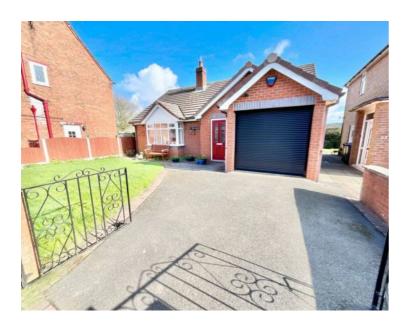

## 51 Mill Road, Cheadle

£300,000 Freehold

A modern two bedroom bungalow which has been meticulously renovated by the current owners! • With fabulous living space including large living room and bespoke fitted dining kitchen. • Two beautiful bedrooms with the largest having built in wardrobe space, and contemporary bathroom with both bath and shower! • Situated on a lovely plot with front and back lawned gardens and a summerhouse with electricity to perfect for potting about • Located in Cheadle, with great local amenities and gorgeous countryside right on your doorstep!

It is true what they say: simplicity is the ultimate sophistication. So why not make life a little simpler? At Mill Road all of the hard work has been done, so simply pack up your bags and move straight in. The current owners have left no stone unturned with beautiful high specification features throughout such as a bespoke fitted kitchen, widened doors, chrome plug sockets and high security composite doors. But do come on in and see for yourself! In through a bright entrance porch which has barrier entrance carpet, ideal for those muddy boots after a walk in the neighbouring countryside. Following into a hallway which flows beautifully into each room. With a light living room to the front aspect with feature fireplace and walk in bay window this is a perfect place to put your feet up and unwind. The bespoke dining kitchen is fitted with wood effect shaker style doors and stylish black worktops, with built in NEFF appliances which include an oven, microwave, induction hob and Fridge/Freezer. The kitchen has ample cupboard space with smooth surfaces all round and useful pull out draws to save any hassle rooting about at the back of those cupboards! We have space for a dining table making entertaining easy. Two delightful bedrooms overlook the rear aspect, with the largest of the two having contemporary built in wardrobes with useful pull downs for the top row of clothing! Bedroom one is generous in size and even has room for a sofa! The bathroom is modern and features walk in double shower with a bath, vanity sink and WC with plenty of storage and, wait for it... it's very own urinal! Throughout the bungalow are high quality oak doors giving that modern edge with great storage and large loft space perfect for conversion (subject to necessary permissions). Parking arrangements include a tarmac driveway leading to the integral garage with electric roller door which also has access into the main bungalow via a fire door. The bungalow sits nearly in the middle of a lovely plot with lawned gardens front and back, with a summerhouse ideal for potting. Mill Road is just a stone's throw from the town centre of Cheadle, a friendly bustling town with an array of great local shops, cafes and restaurants with excellent schooling and beautiful countryside right on your doorstep. Is simplicity and sophistication sounding up your street? Look no further, contact our office on 01538 711400 today!