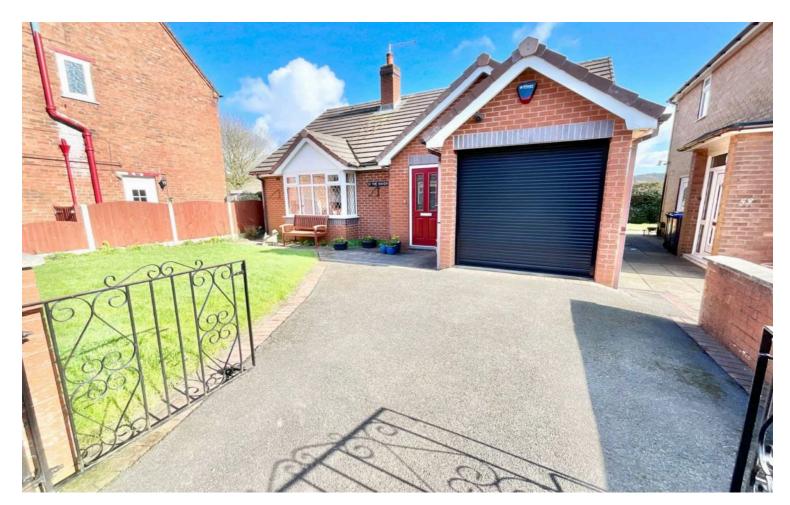

## 51 Mill Road, Cheadle

£300,000 Freehold

A modern two bedroom bungalow which has been meticulously renovated by the current owners! • With fabulous living space including large living room and bespoke fitted dining kitchen. • Two beautiful bedrooms with the largest having built in wardrobe space, and contemporary bathroom with both bath and shower! • Situated on a lovely plot with front and back lawned gardens and a summerhouse with electricity to perfect for potting about • Located in Cheadle, with great local amenities and gorgeous countryside right on your doorstep!

It is true what they say: simplicity is the ultimate sophistication. So why not make life a little simpler? At Mill Road all of the hard work has been done, so simply pack up your bags and move straight in. The current owners have left no stone unturned with beautiful high specification features throughout such as a bespoke fitted kitchen, widened doors, chrome plug sockets and high security composite doors. But do come on in and see for yourself! In through a bright entrance porch which has barrier entrance carpet, ideal for those muddy boots after a walk in the neighbouring countryside. Following into a hallway which flows beautifully into each room. With a light living room to the front aspect with feature fireplace and walk in bay window this is a perfect place to put your feet up and unwind. The bespoke dining kitchen is fitted with wood effect shaker style doors and stylish black worktops, with built in NEFF appliances which include an oven, microwave, induction hob and Fridge/Freezer. The kitchen has ample cupboard space with smooth surfaces all round and useful pull out draws to save any hassle rooting about at the back of those cupboards! We have space for a dining table making entertaining easy. Two delightful bedrooms overlook the rear aspect, with the largest of the two having contemporary built in wardrobes with useful pull downs for the top row of clothing! Bedroom one is generous in size and even has room for a sofa! The bathroom is modern and features walk in double shower with a bath, vanity sink and WC with plenty of storage and, wait for it... it's very own urinal! Throughout the bungalow are high quality oak doors giving that modern edge with great storage and large loft space perfect for conversion (subject to necessary permissions). Parking arrangements include a tarmac driveway leading to the integral garage with electric roller door which also has access into the main bungalow via a fire door. The bungalow sits nearly in the middle of a lovely plot with lawned gardens front and back, with a summerhouse ideal for potting. Mill Road is just a stone's throw from the town centre of Cheadle, a friendly bustling town with an array of great local shops, cafes and restaurants with excellent schooling and beautiful countryside right on your doorstep. Is simplicity and sophistication sounding up your street? Look no further, contact our office on 01538 711400 today!