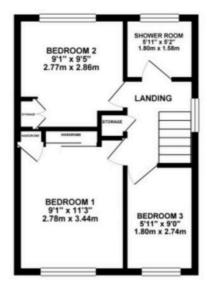

## 6 Morland Close, Stone £250,000 Freehold

Sweet three-bedroom, link-detached home on Morland Close with two spacious double bedrooms, both with fitted wardrobes, and a further single. Shower room with shower, sink, and W/C.
Ideally located just a short drive into Stone's vibrant town centre with a variety of shops, supermarkets, and restaurants. Commuters will enjoy travel links via A34 and Stone train station.
Generous living room with a bright bow window, adaptable dining space, U-shape kitchen with a handy breakfast bar and under-stairs storage, separate utility with access into the garage.
Lush rear garden with patio seating space and a generous grass lawn.
Mature front garden, driveway with off-road parking, leading into the garage.

Tenure: Freehold

1ST FLOOR 321.70 sq. ft. ( 29.89 sq. m. )

TOTAL FLOOR AREA : 855.81 sq. ft. ( 79.51 sq. m.) approx.

While every densities learning wave to accurate a course of the flocation coursed have measuraneths of doors windows, nones and any other learns the accurate organized have measuraneths of executions in the accurate organized have a second have a second have and ensembler. The pain are included the populations only and thadful to used as such by any prospective purchases. The seconds systems and applications driven have reliable and no guarantee as to their accurately or efficiency, can be given. Mode with Metrogen 60025