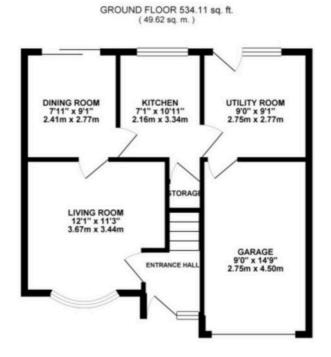

## 6 Morland Close, Stone £250,000 Freehold

Sweet three-bedroom, link-detached home on Morland Close with two spacious double bedrooms, both with fitted wardrobes, and a further single. Shower room with shower, sink, and W/C.
Ideally located just a short drive into Stone's vibrant town centre with a variety of shops, supermarkets, and restaurants. Commuters will enjoy travel links via A34 and Stone train station.
Generous living room with a bright bow window, adaptable dining space, U-shape kitchen with a handy breakfast bar and under-stairs storage, separate utility with access into the garage.
Lush rear garden with patio seating space and a generous grass lawn.
Mature front garden, driveway with off-road parking, leading into the garage.

Tenure: Freehold

1ST FLOOR 321.70 sq. ft. ( 29.89 sq. m. )

TOTAL FLOOR AREA : 855.81 sq. ft. ( 79.51 sq. m.) approx.

While every densities learning wave to accurate a course of the flocation coursed have measuraneths of doors windows, nones and any other learns the accurate organized have measuraneths of executions in the accurate organized have a second have a second have and ensembler. The pain are included the populations only and thadful to used as such by any prospective purchases. The seconds systems and applications driven have reliable and no guarantee as to their accurately or efficiency, can be given. Mode with Metrogen 60025