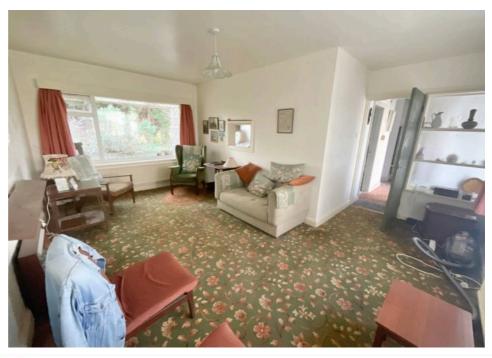

Upon entering, you'll find a hallway leading to a spacious lounge boasting dual aspect windows that flood the room with natural light, offering a tranquil space that's perfect for relaxing after a long day. The fitted kitchen provides ample space for a cooker and fridge freezer, along with convenient plumbing for a washing machine.