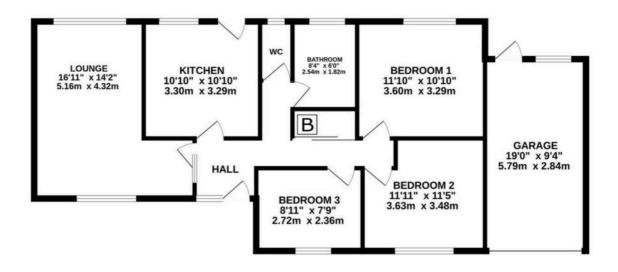

This bungalow offers three bedrooms, a bathroom, and a separate WC, providing comfortable living spaces for you and your family. Imagine the possibilities as you envision each room transformed to suit your unique style and preferences. With some TLC, this property has the potential to become the home of your dreams.

## GROUND FLOOR 947 sq.ft. (88.0 sq.m.) approx.

You can include any text here. The text can be modified upon generating your brochure.