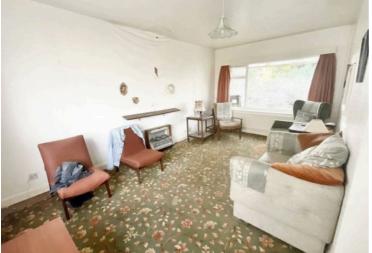

Upon entering, you'll find a hallway leading to a spacious lounge boasting dual aspect windows that flood the room with natural light, offering a tranquil space that's perfect for relaxing after a long day. The fitted kitchen provides ample space for a cooker and fridge freezer, along with convenient plumbing for a washing machine.

This bungalow offers three bedrooms, a bathroom, and a separate WC, providing comfortable living spaces for you and your family. Imagine the possibilities as you envision each room transformed to suit your unique style and preferences. With some TLC, this property has the potential to become the home of your dreams.