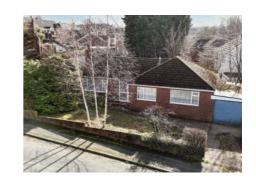

Outside, you'll find driveway parking and a garage, providing ample space for your vehicles and storage needs, along with a private rear garden.

This property is double glazed throughout. While modernisation is needed, the solid bones of this bungalow provide a sturdy foundation for your renovation plans.

This detached bungalow occupies a desirable corner plot in a peaceful location and requires modernisation throughout thereby allowing buyers to create a home to their own personal taste. No chain.

Council Tax band: TBD