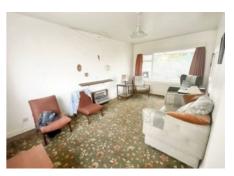

Upon entering, you'll find a hallway leading to a spacious lounge boasting dual aspect windows that flood the room with natural light, offering a tranquil space that's perfect for relaxing after a long day. The fitted kitchen provides ample space for a cooker and fridge freezer, along with convenient plumbing for a washing machine.