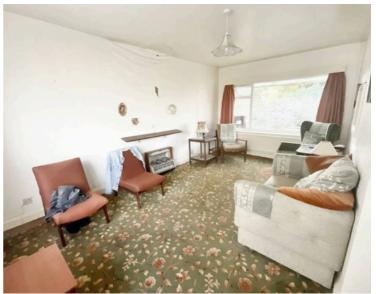

Upon entering, you'll find a hallway leading to a spacious lounge boasting dual aspect windows that flood the room with natural light, offering a tranquil space that's perfect for relaxing after a long day. The fitted kitchen provides ample space for a cooker and fridge freezer, along with convenient plumbing for a washing machine.

This bungalow offers three bedrooms, a bathroom, and a separate WC, providing comfortable living spaces for you and your family. Imagine the possibilities as you envision each room transformed to suit your unique style and preferences. With some TLC, this property has the potential to become the home of your dreams.