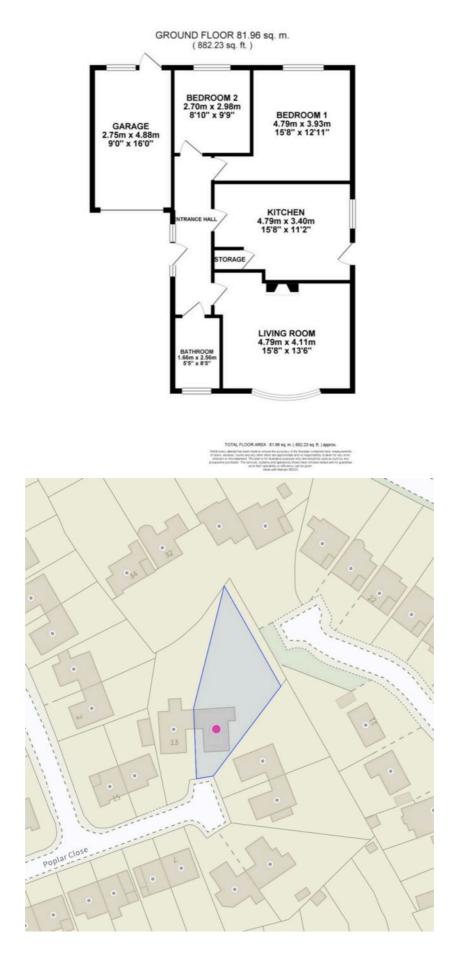

## 12 Poplar Close, Eccleshall £300,000 Freehold

A charming, recently renovated, detached bungalow in Eccleshall. • Enjoy two good sized bedrooms and a stylish bathroom to unwind and relax away from the stresses of everyday. • A spacious living room with a feature fireplace and a show stopping kitchen for all your entertaining needs. • Outside, a well manicured garden awaits filled with lush lawn and a patio area. You'll also find a garage and driveway at the front for parking and storage bliss! • Located in Eccleshall, enjoy excellent local amenities, schools and travel links close by!

Popular, you're going to be P-O-P-U-L-A-R... and this charming detached bungalow on Poplar Close in Eccleshall is here to make all your home-buying dreams come true! Recently renovated and ready for you to make your mark, this two-bedroom gem will have you defying gravity with excitement at first glance. From the stylish bathroom to the spacious living room, it's a property that will leave you singing with joy. Park up on the driveway and step into a welcoming entrance hall where doors lead to every magical room this home has to offer. The kitchen? Oh, it's a modern dream, complete with light grey cabinetry, granite worktops and tiled flooring. With integrated appliances, a handy storage cupboard and a back door to the garden, it's as practical as it is stylish! The living room is another fantastic reception space, featuring a cosy fireplace and a bow-shaped window, perfect for curling up and feeling right at home. The first bedroom is a spacious double, while the second could be your perfect office, dressing room or second bedroom, whatever your heart desires. The bathroom is a showstopper, with floor-to-ceiling tiling, a walk-in shower and a built in vanity unit. Outside, the large, well-manicured garden awaits. A large patch of green lawn is ready for year-round fun, while the patio at the top of the garden is the ideal spot for a dreamy outdoor seating area. Let's not forget the driveway and garage which offers plenty of room for parking and additional storage perks! Located in the heart of Eccleshall, you're just a click of your heels away from excellent amenities, schools and travel links. Whether you're flying in on your broomstick or floating in on a bubble, you won't want to miss out on this wicked opportunity. Get on over to Poplar Close today and give us a call to book a viewing... because, truly, there's no place like home!