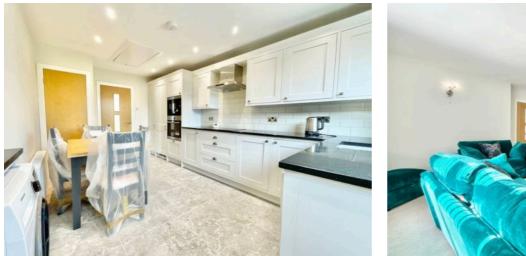

Popular, you're going to be P-O-P-U-L-A-R... and this charming detached bungalow on Poplar Close in Eccleshall is here to make all your home-buying dreams come true! Recently renovated and ready for you to make your mark, this two-bedroom gem will have you defying gravity with excitement at first glance. From the stylish bathroom to the spacious living room, it's a property that will leave you singing with joy. Park up on the driveway and step into a welcoming entrance hall where doors lead to every magical room this home has to offer. The kitchen? Oh, it's a modern dream, complete with light grey cabinetry, granite worktops and tiled flooring. With integrated appliances, a handy storage cupboard and a back door to the garden, it's as practical as it is stylish! The living room is another fantastic reception space, featuring a cosy fireplace and a bow-shaped window, perfect for curling up and feeling right at home. The first bedroom is a spacious double, while the second could be your perfect office, dressing room or second bedroom, whatever your heart desires. The bathroom is a showstopper, with floor-to-ceiling tiling, a walk-in shower and a built in vanity unit. Outside, the large, well-manicured garden awaits. A large patch of green lawn is ready for year-round fun, while the patio at the top of the garden is the ideal spot for a dreamy outdoor seating area. Let's not forget the driveway and garage which offers plenty of room for parking and additional storage perks! Located in the heart of Eccleshall, you're just a click of your heels away from excellent amenities, schools and travel links. Whether you're flying in on your broomstick or floating in on a bubble, you won't want to miss out on this wicked opportunity. Get on over to Poplar Close today and give us a call to book a viewing... because, truly, there's no place like home!