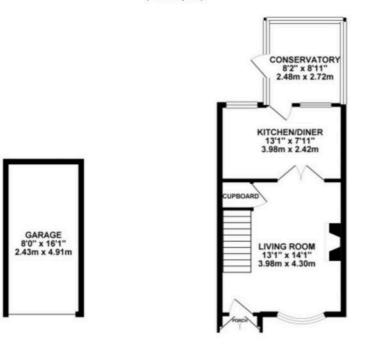

EPC Environmental Impact Rating:

D

TOTAL FLOOR AREA: 793.94 sq. ft. (73.76 sq. m.) approx.

This is very densy from bour made to ensure the security of the fundamental has not a squared and a squared area. The security of the fundamental has not a squared and a squared area. The squared area of the squared area of the squared area of the squared area. The squared area of the squared area of the squared area of the squared area. The squared area of the squared area of the squared area of the squared area. The squared area of the squared area of the squared area of the squared area. The squared area of the squared area of the squared area of the squared area. The squared area of the squared area of the squared area of the squared area. The squared area of the squared area