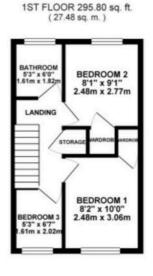

EPC Environmental Impact Rating:

D

TOTAL FLOOR AREA: 793.94 sq. ft. (73.76 sq. m.) approx.

This is very densy from bour made to ensure the security of the fundamental has not a squared and a squared area. The security of the fundamental has not a squared and a squared area. The squared area of the squared area of the squared area of the squared area. The squared area of the squared area of the squared area of the squared area. The squared area of the squared area of the squared area of the squared area. The squared area of the squared area of the squared area of the squared area. The squared area of the squared area of the squared area of the squared area. The squared area of the squared area of the squared area of the squared area. The squared area of the squared area